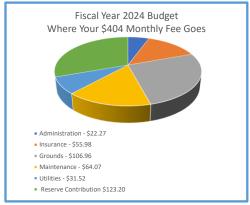

| <b>Ending Reserve Balance</b>     | \$409,231                             | \$552,010    |              |        |



<sup>\*\*</sup> Contribution to Reserves